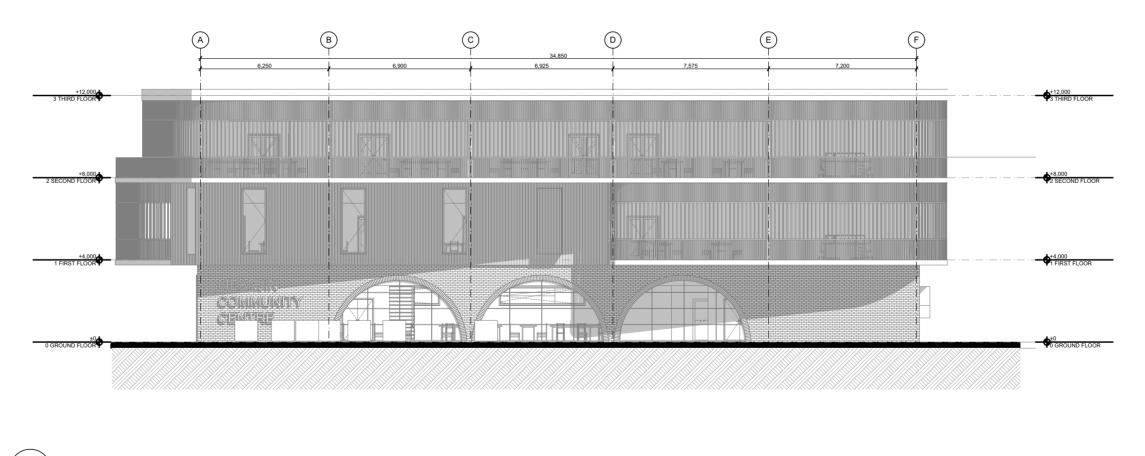

Site:

E-01 ST PAULS TERRACE ELEVATION A201 1:200

E-03 ALFRED STREET ELEVATION 1:200

All documents here within are subject to Australian Copyright Laws.

0 GROUND FLOOR

E-04 ELEVATION 1:200 **NOTE** The Builder shall check all dimensions and levels on site prior to construction. Notify any errors, discrepancies or omissions to the architect. Refer to written dimensions only. Do not scale drawings. Drawings shall not be used for construction purposes until issued for construction. This drawing reflects a design by #Contact Company and is to be used only for work when authorised in writing by #Contact Company. All boundaries and contours are subject to survey drawing **W-01**. All levels to Australian Height Data. It is the contractors responsibility to confirm all measurements on site and locations of any services prior to work on site. All documents here within are subject to Australian Copyright Laws.