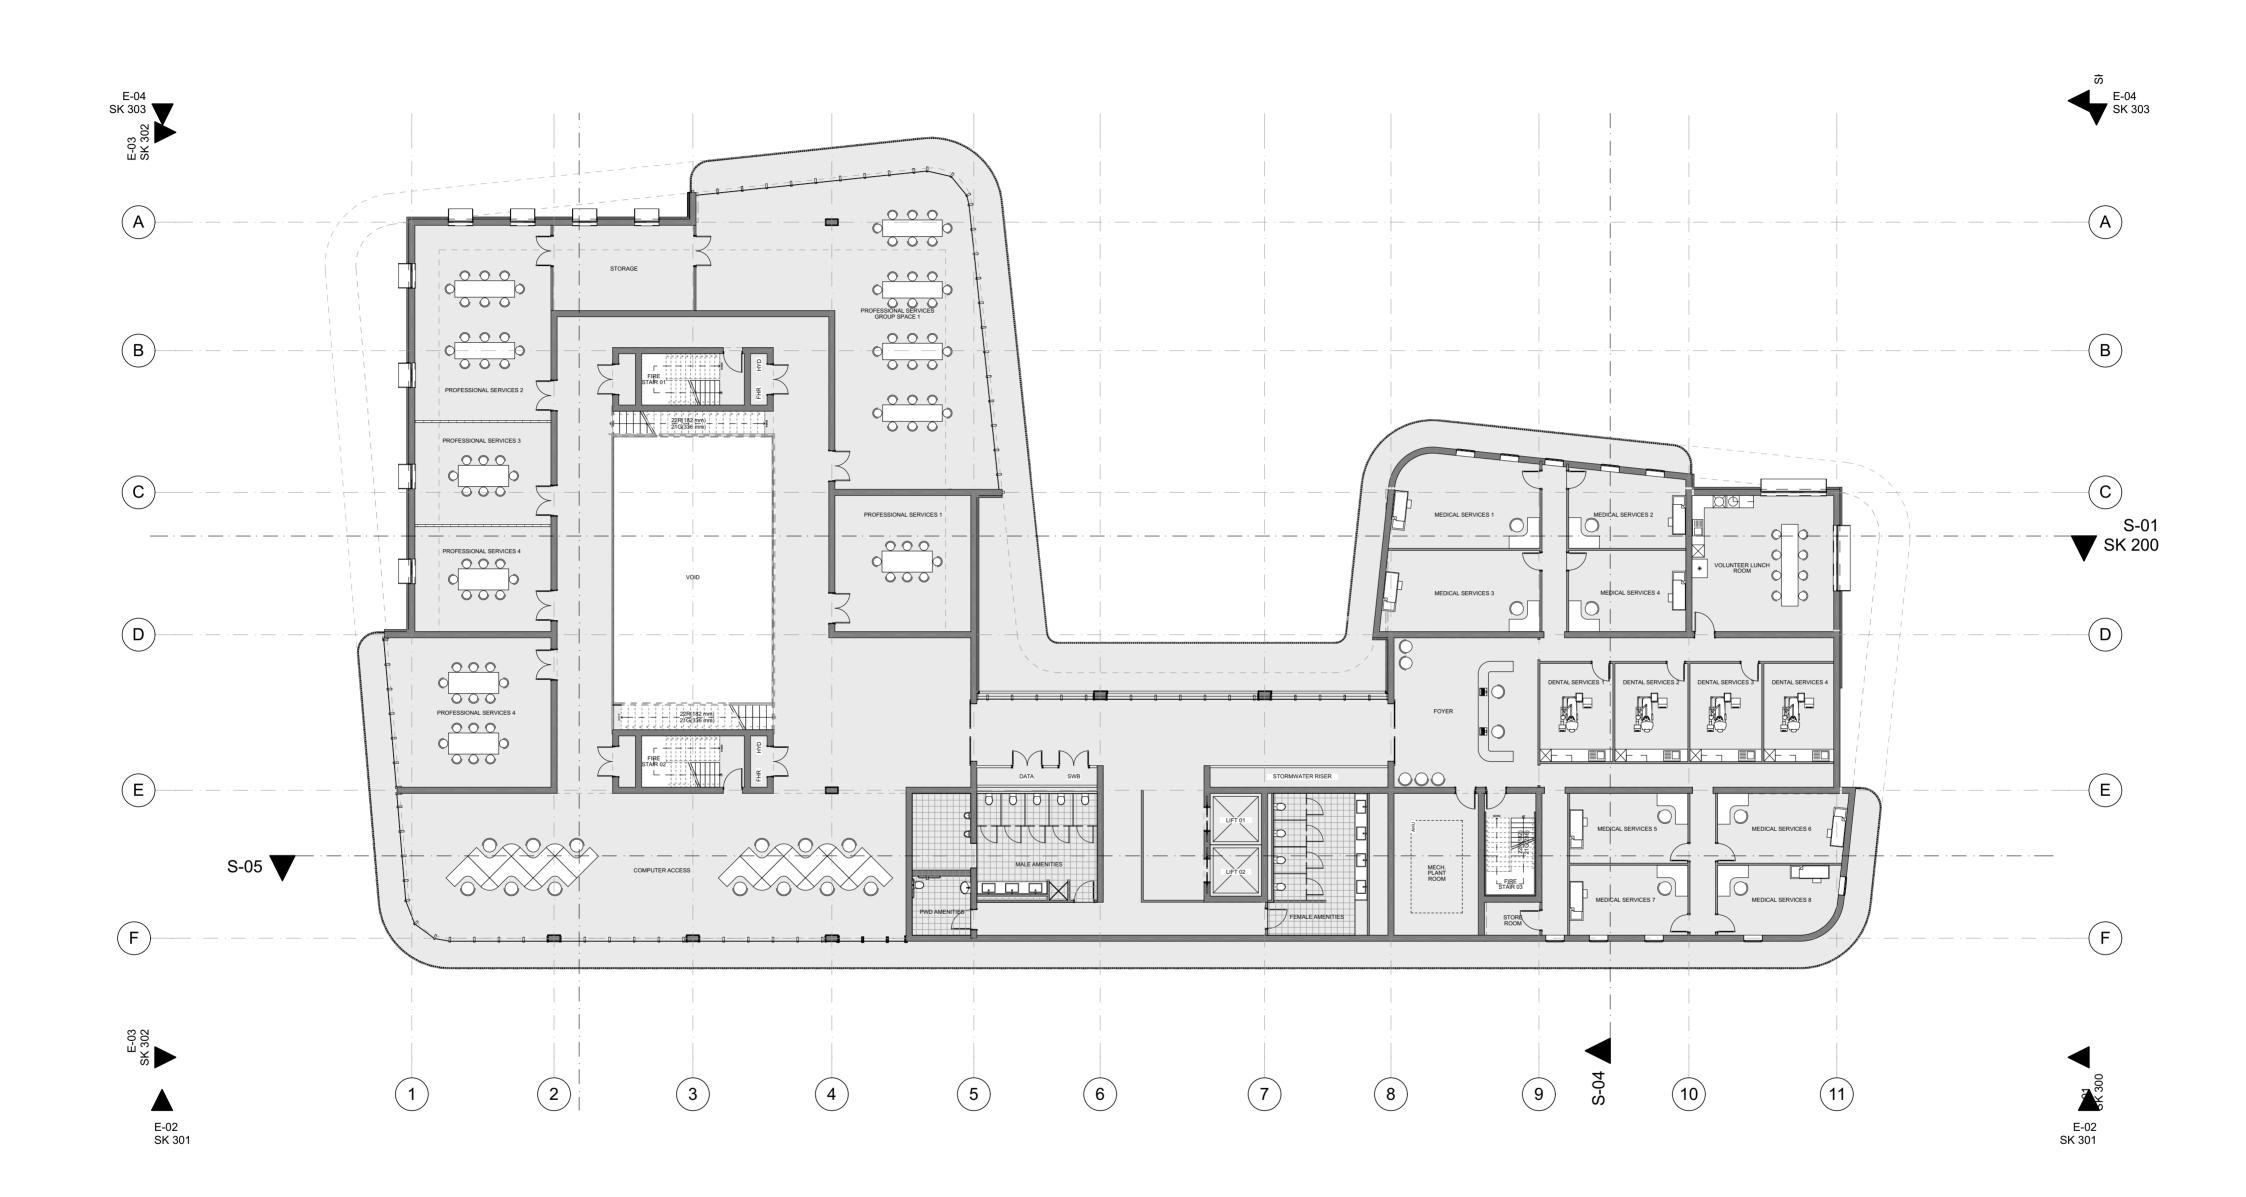

Site:

E-01 ST PAULS TERRACE ELEVATION A201 1:200

E-03 ALFRED STREET ELEVATION 1:200

All documents here within are subject to Australian Copyright Laws.

0 GROUND FLOOR

E-04 ELEVATION 1:200 **NOTE** The Builder shall check all dimensions and levels on site prior to construction. Notify any errors, discrepancies or omissions to the architect. Refer to written dimensions only. Do not scale drawings. Drawings shall not be used for construction purposes until issued for construction. This drawing reflects a design by #Contact Company and is to be used only for work when authorised in writing by #Contact Company. All boundaries and contours are subject to survey drawing **W-01**. All levels to Australian Height Data. It is the contractors responsibility to confirm all measurements on site and locations of any services prior to work on site. All documents here within are subject to Australian Copyright Laws.