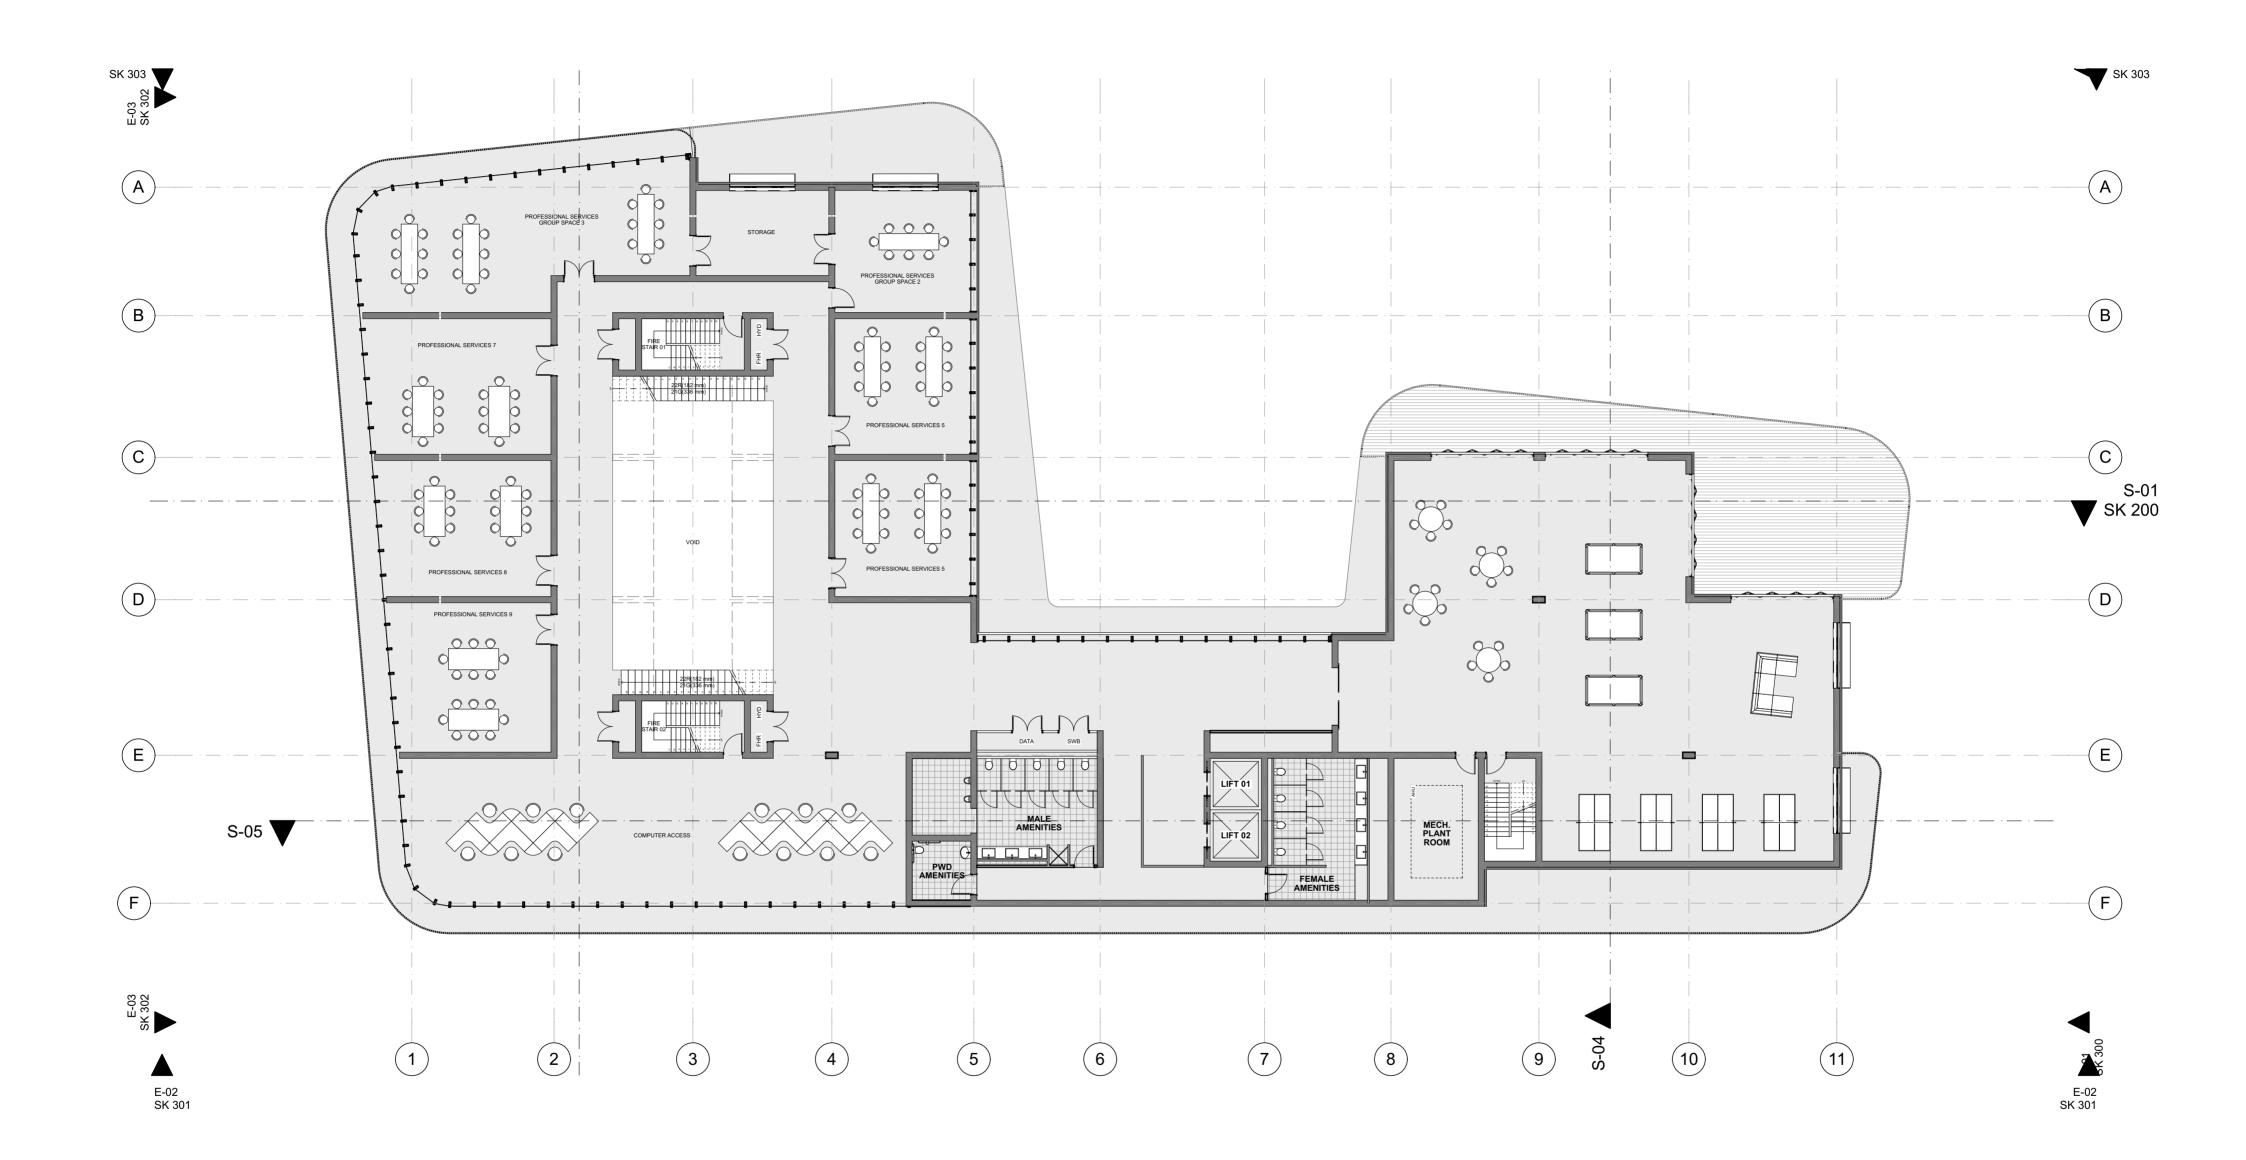

Site:

E-01 ST PAULS TERRACE ELEVATION A201 1:200

E-03 ALFRED STREET ELEVATION 1:200

All documents here within are subject to Australian Copyright Laws.

0 GROUND FLOOR

E-04 ELEVATION 1:200 **NOTE** The Builder shall check all dimensions and levels on site prior to construction. Notify any errors, discrepancies or omissions to the architect. Refer to written dimensions only. Do not scale drawings. Drawings shall not be used for construction purposes until issued for construction. This drawing reflects a design by #Contact Company and is to be used only for work when authorised in writing by #Contact Company. All boundaries and contours are subject to survey drawing **W-01**. All levels to Australian Height Data. It is the contractors responsibility to confirm all measurements on site and locations of any services prior to work on site. All documents here within are subject to Australian Copyright Laws.