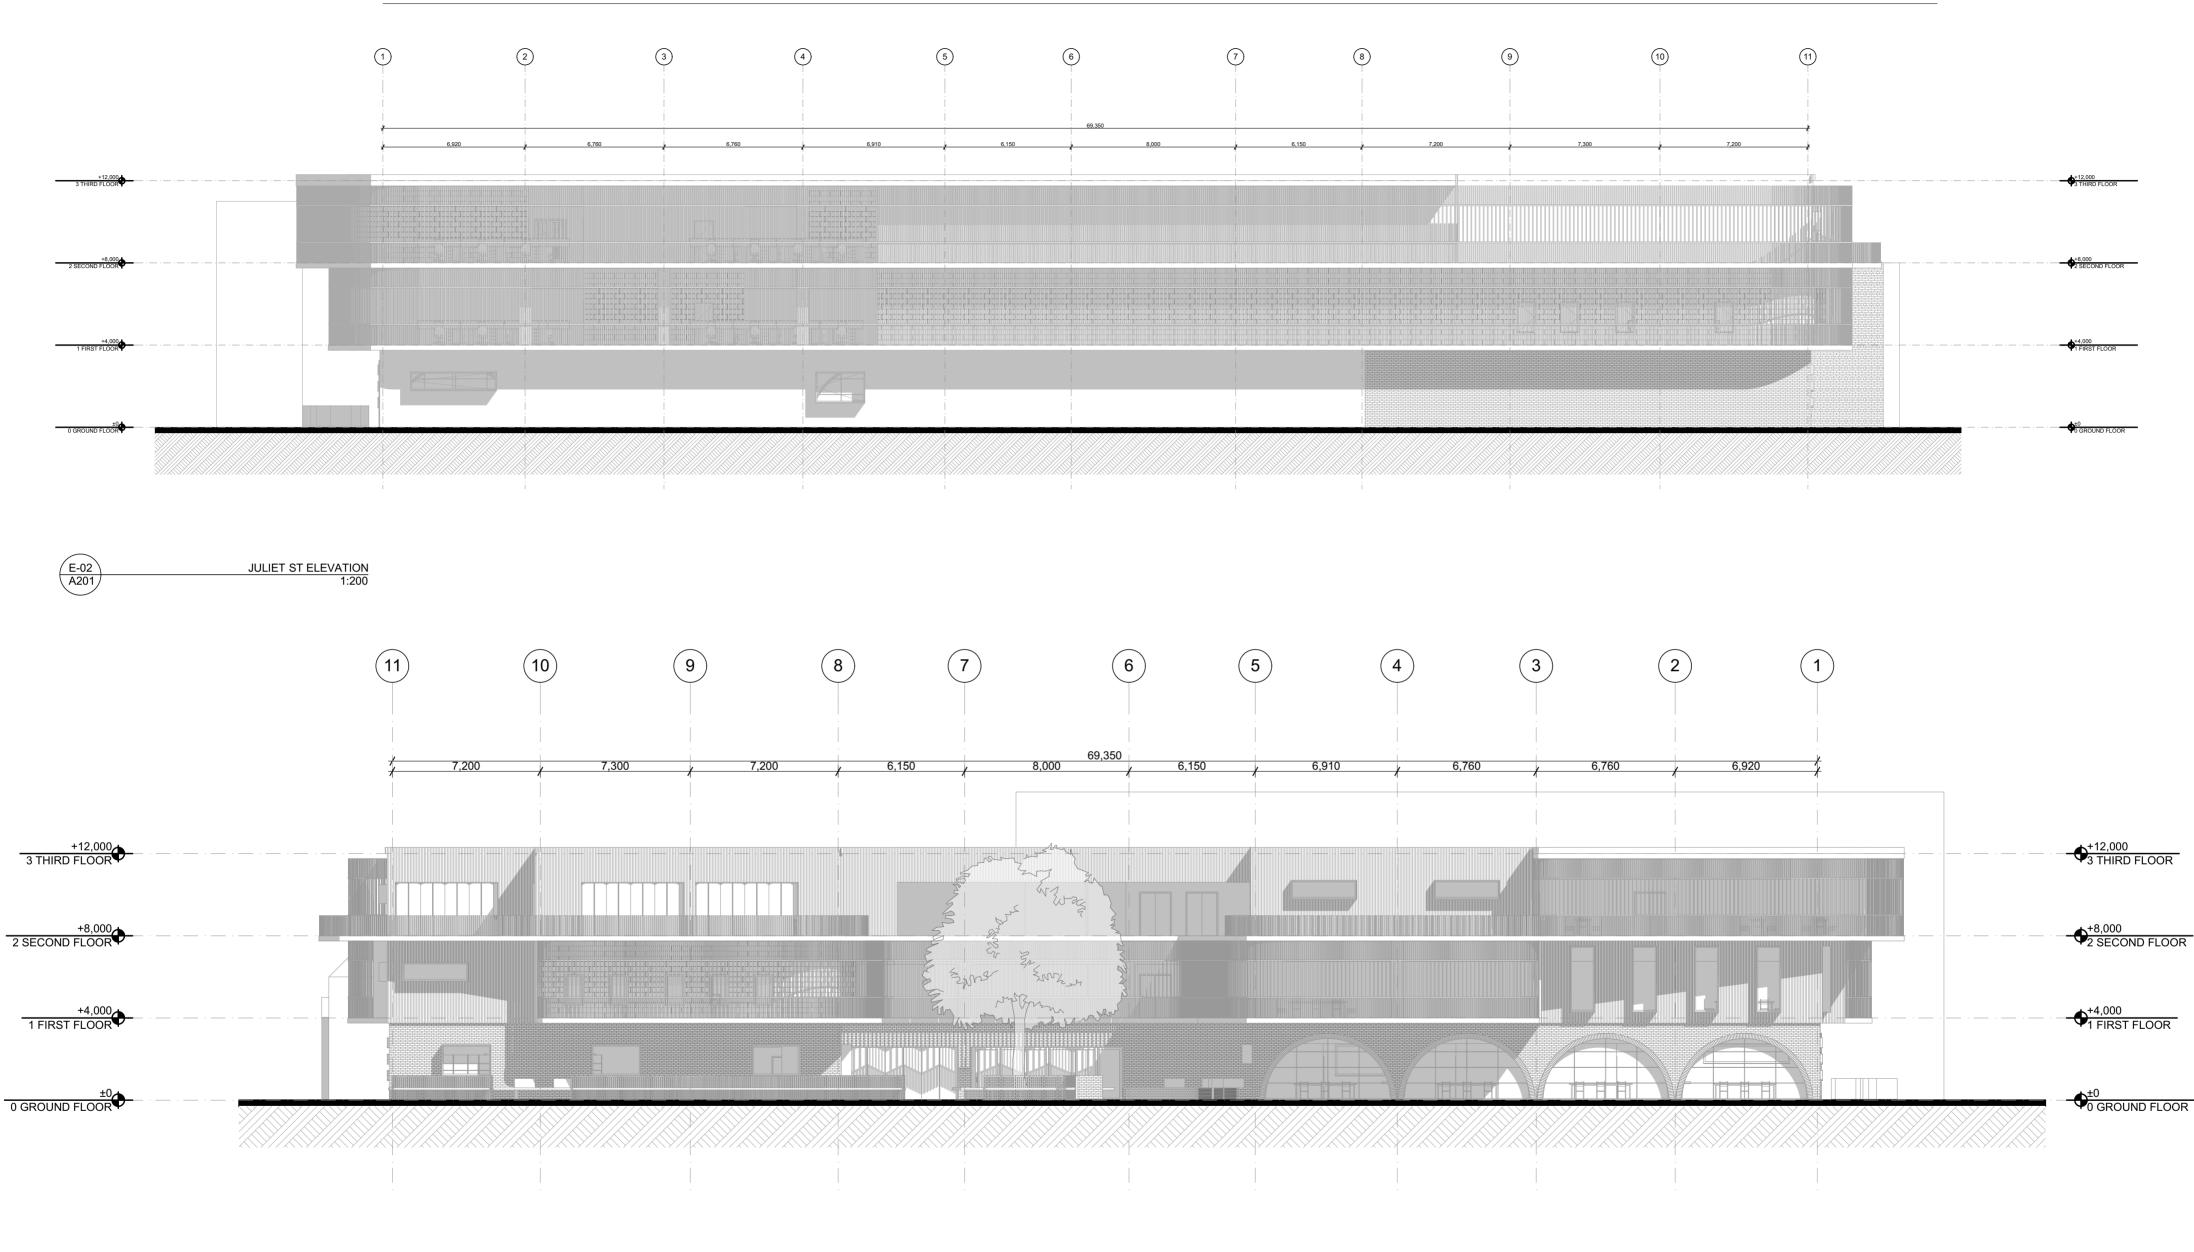

Site:

E-01 ST PAULS TERRACE ELEVATION A201 1:200

E-03 ALFRED STREET ELEVATION 1:200

All documents here within are subject to Australian Copyright Laws.

0 GROUND FLOOR

E-04 ELEVATION 1:200 **NOTE** The Builder shall check all dimensions and levels on site prior to construction. Notify any errors, discrepancies or omissions to the architect. Refer to written dimensions only. Do not scale drawings. Drawings shall not be used for construction purposes until issued for construction. This drawing reflects a design by #Contact Company and is to be used only for work when authorised in writing by #Contact Company. All boundaries and contours are subject to survey drawing **W-01**. All levels to Australian Height Data. It is the contractors responsibility to confirm all measurements on site and locations of any services prior to work on site. All documents here within are subject to Australian Copyright Laws.