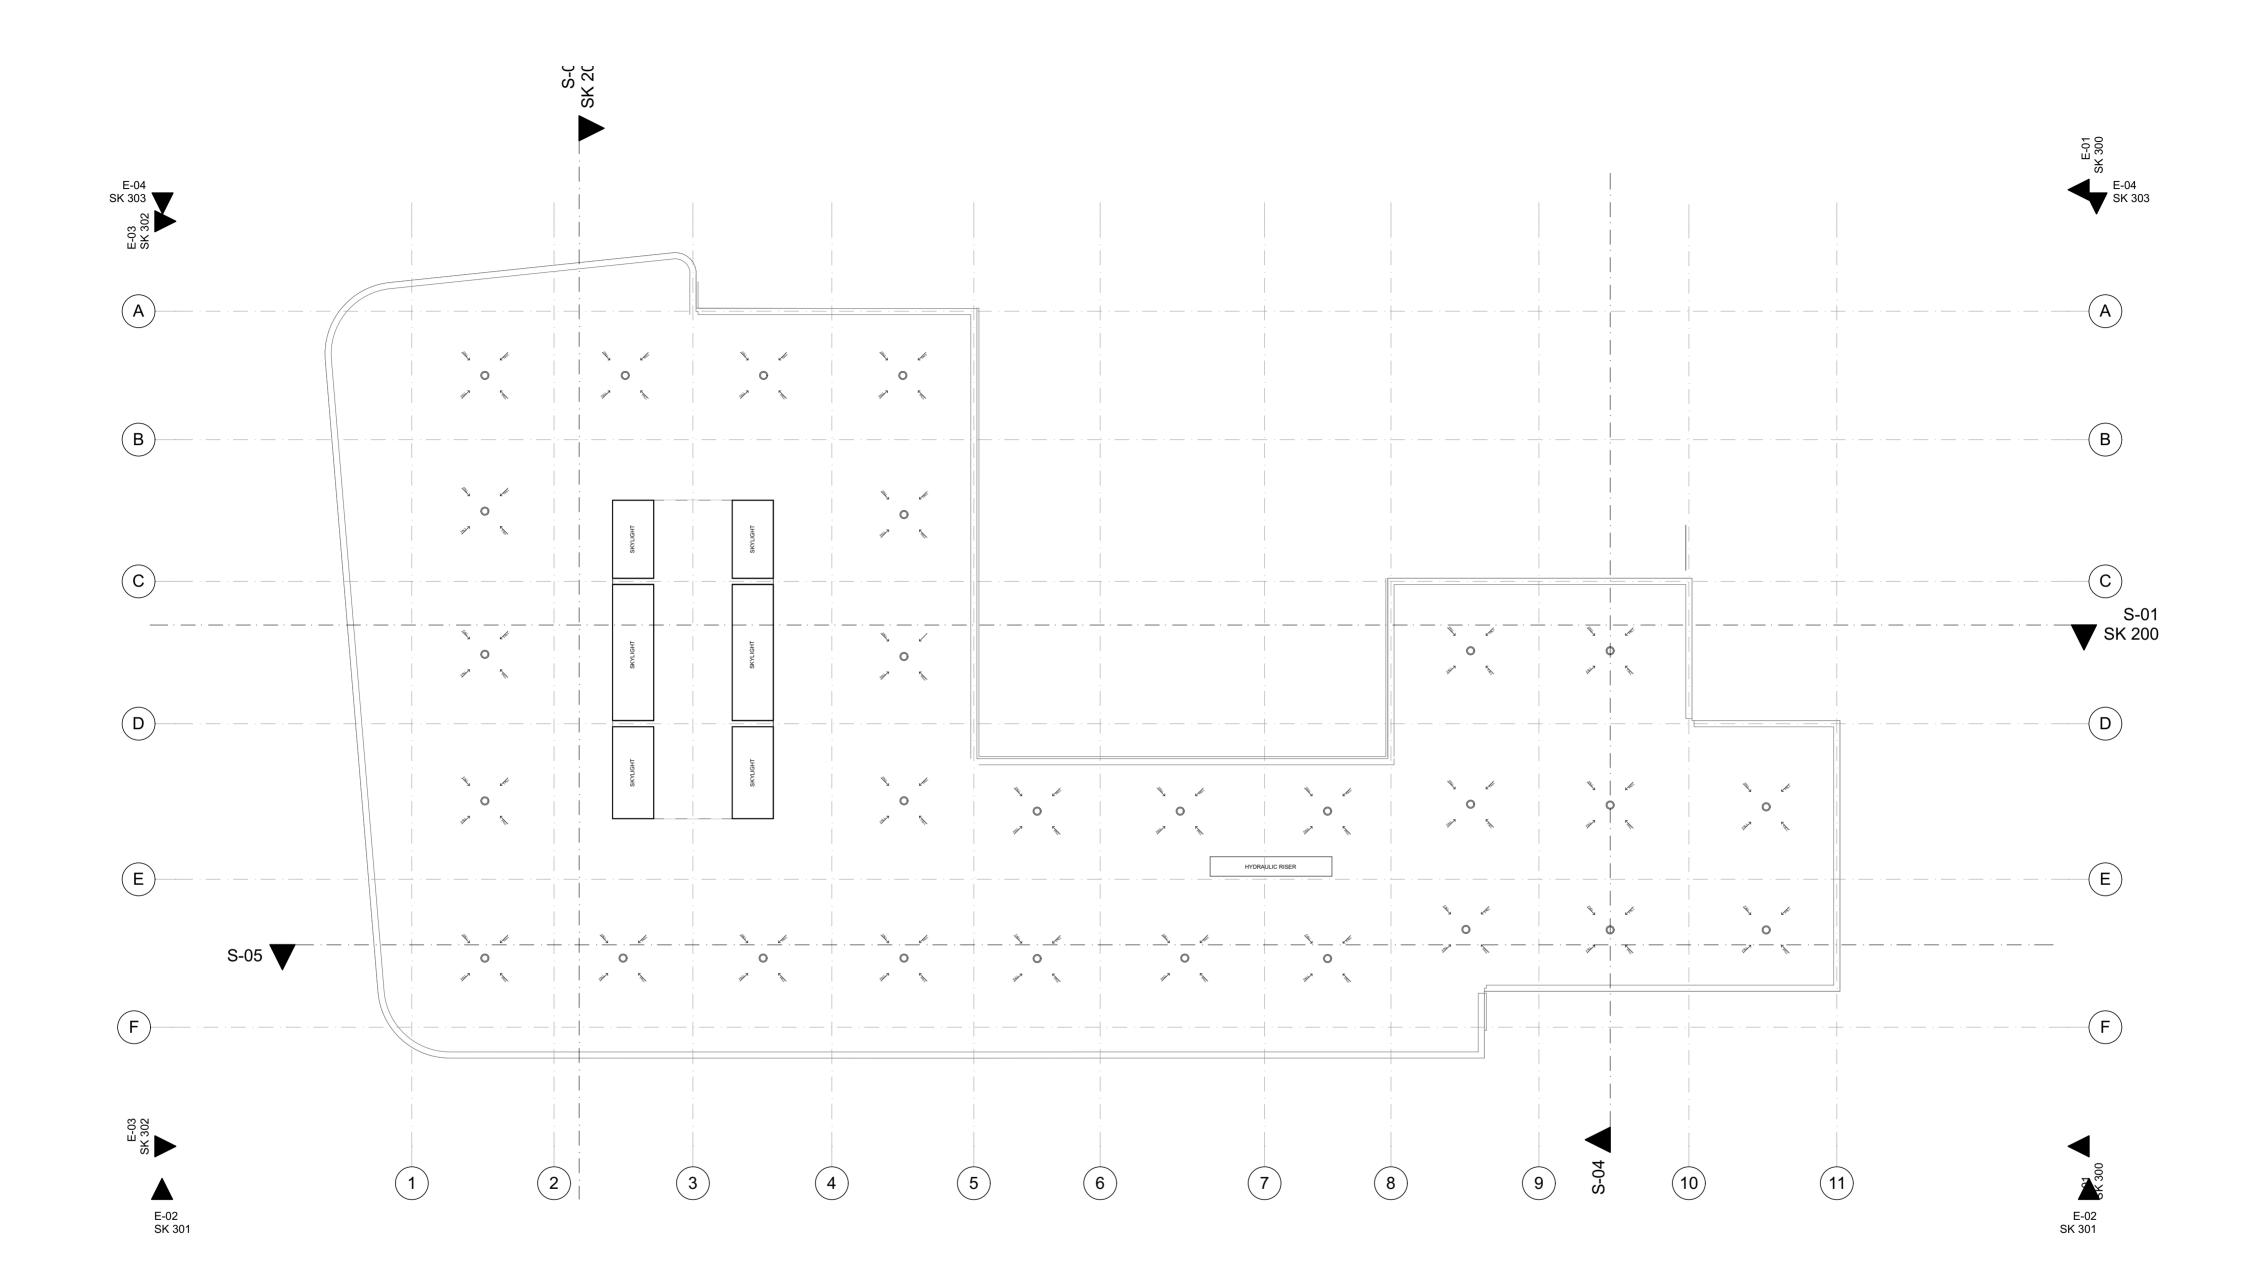

onsibility to confirm all measurements on site and locations of any services prior to work on site.

All documents here within are subject to Australian Copyright Laws.







All boundaries and contours are subject to survey drawing **W-01**. All levels to Australian Height Data. It is the contractors responsibility to confirm all measurements on site and locations of any services prior to work on site. All documents here within are subject to Australian Copyright Laws.

Site:







All boundaries and contours are subject to survey drawing **W-01**. All levels to Australian Height Data. It is the contractors responsibility to confirm all measurements on site and locations of any services prior to work on site. All documents here within are subject to Australian Copyright Laws.

Site:







All boundaries and contours are subject to survey drawing **W-01**. All levels to Australian Height Data. It is the contractors responsibility to confirm all measurements on site and locations of any services prior to work on site. All documents here within are subject to Australian Copyright Laws.

Site:





E-01 ST PAULS TERRACE ELEVATION A201 1:200



E-03 ALFRED STREET ELEVATION 1:200



All documents here within are subject to Australian Copyright Laws.





0 GROUND FLOOR

E-04 ELEVATION 1:200 **NOTE** The Builder shall check all dimensions and levels on site prior to construction. Notify any errors, discrepancies or omissions to the architect. Refer to written dimensions only. Do not scale drawings. Drawings shall not be used for construction purposes until issued for construct