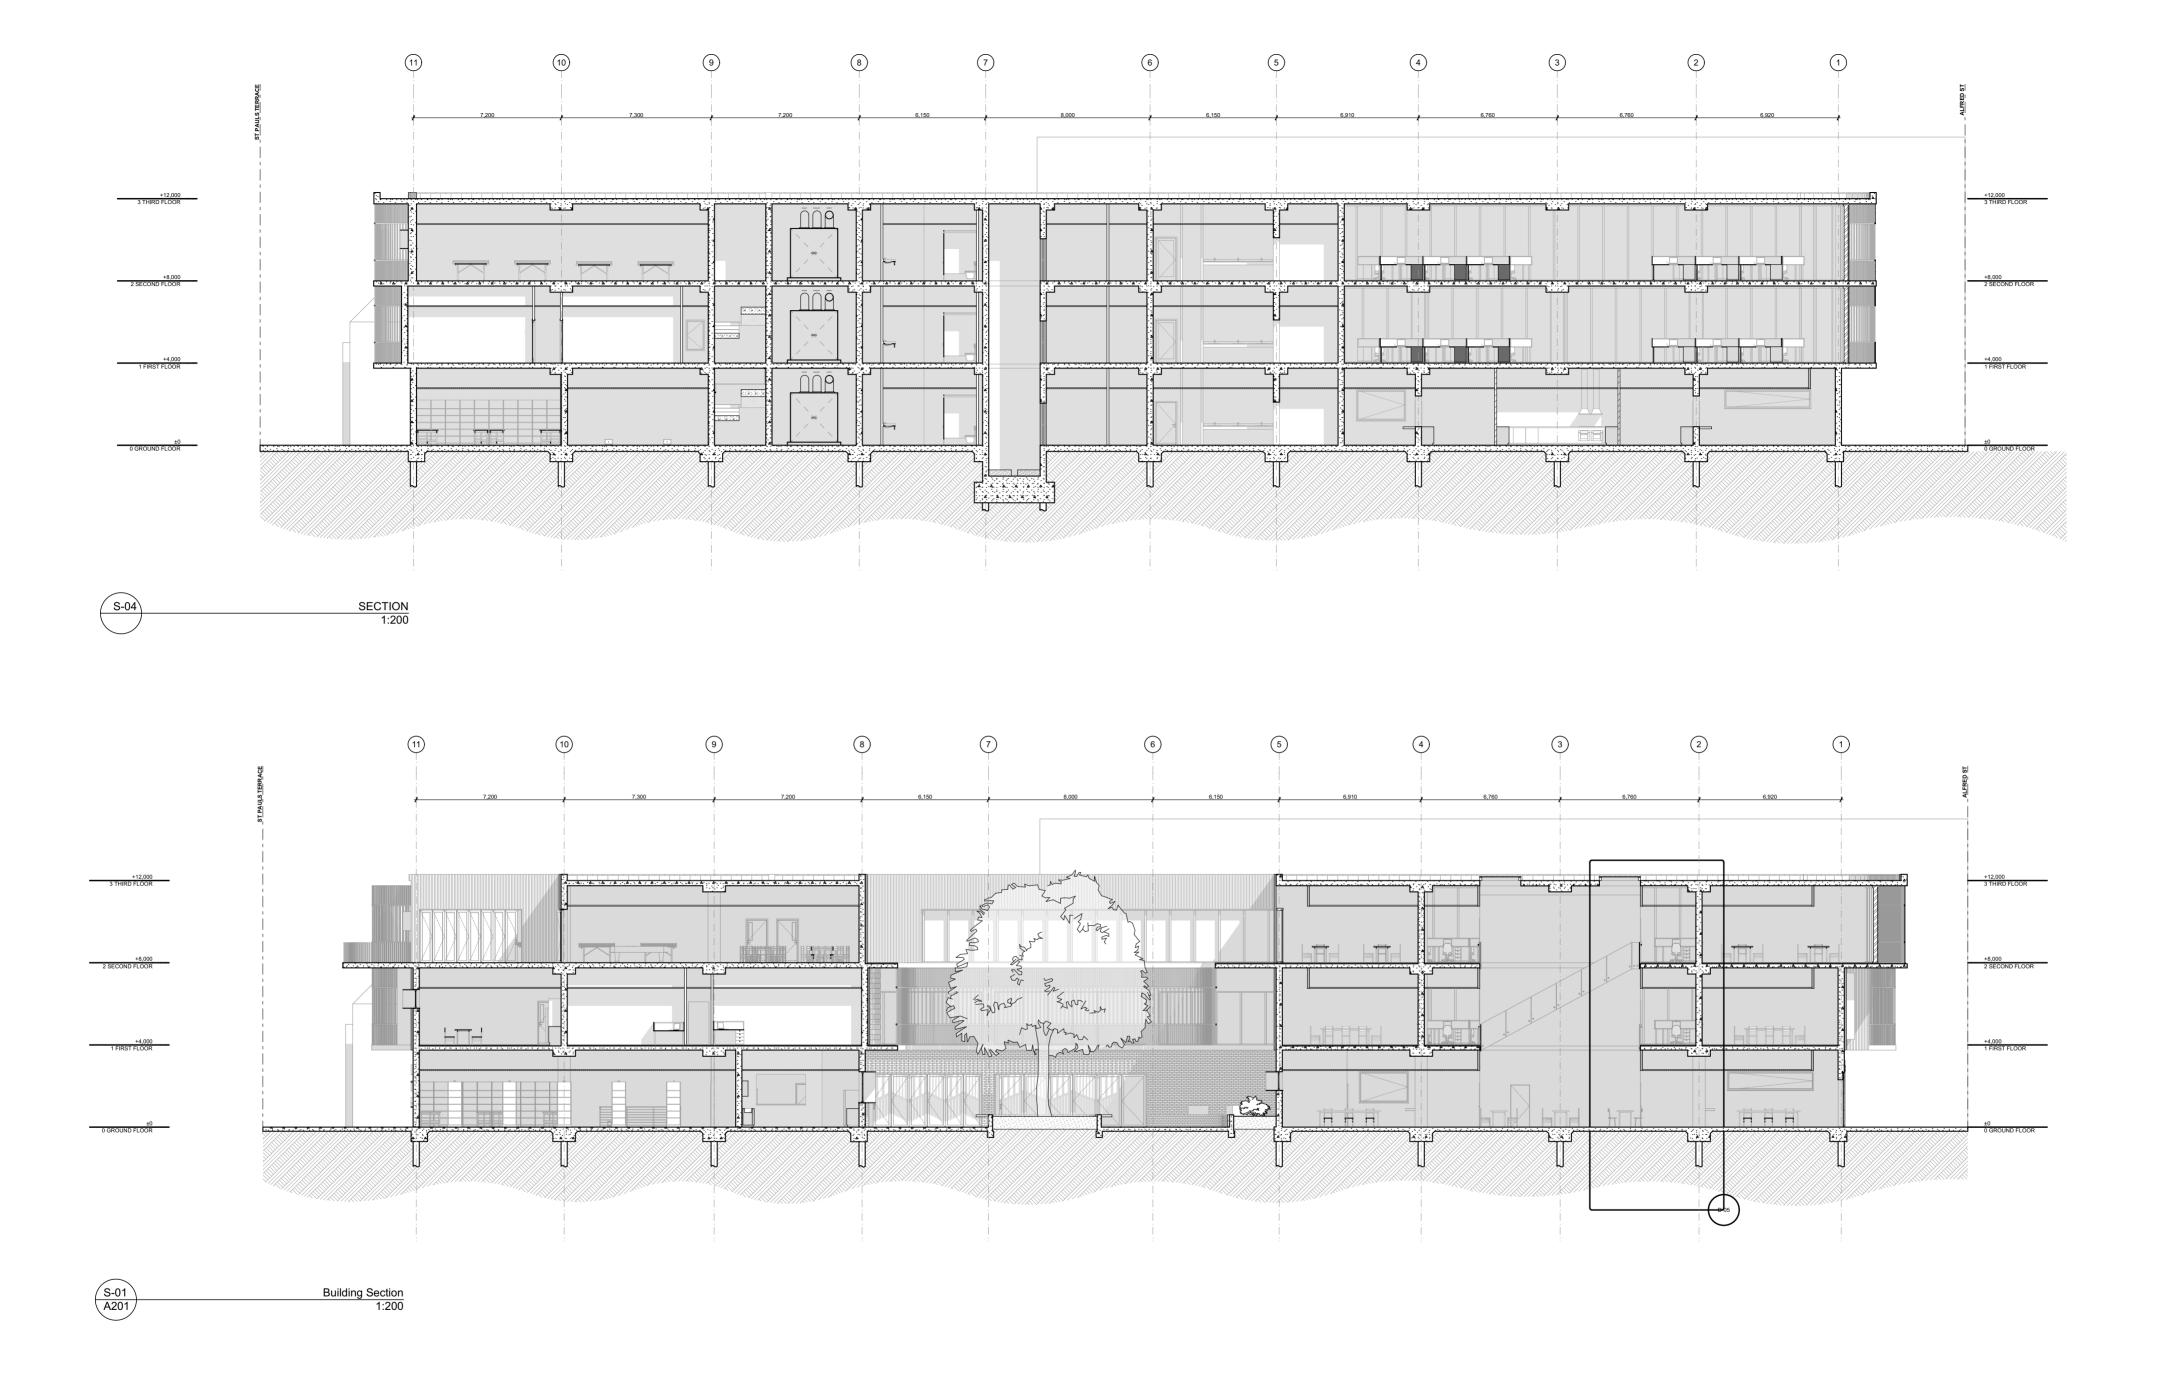

| Drawn   Checker<br>Plot Date:<br>Project NO.<br>Project Status | d Joel Clish<br>2/11/2020<br>20201001#Project ID<br>Design Development            | DRAWING TITLE :<br>SECTIONS<br>BUILDING SECTIONS | REVISION NO. |
|----------------------------------------------------------------|-----------------------------------------------------------------------------------|--------------------------------------------------|--------------|
| Client<br>Site:                                                | Yasu Santo & Waldemar Jenek<br>4/10 St Pauls Terrace Fortitude<br>Valley QLD 4006 | PROJECT NAME :<br>Meanjin Community Hub          | DRAWING NO.  |