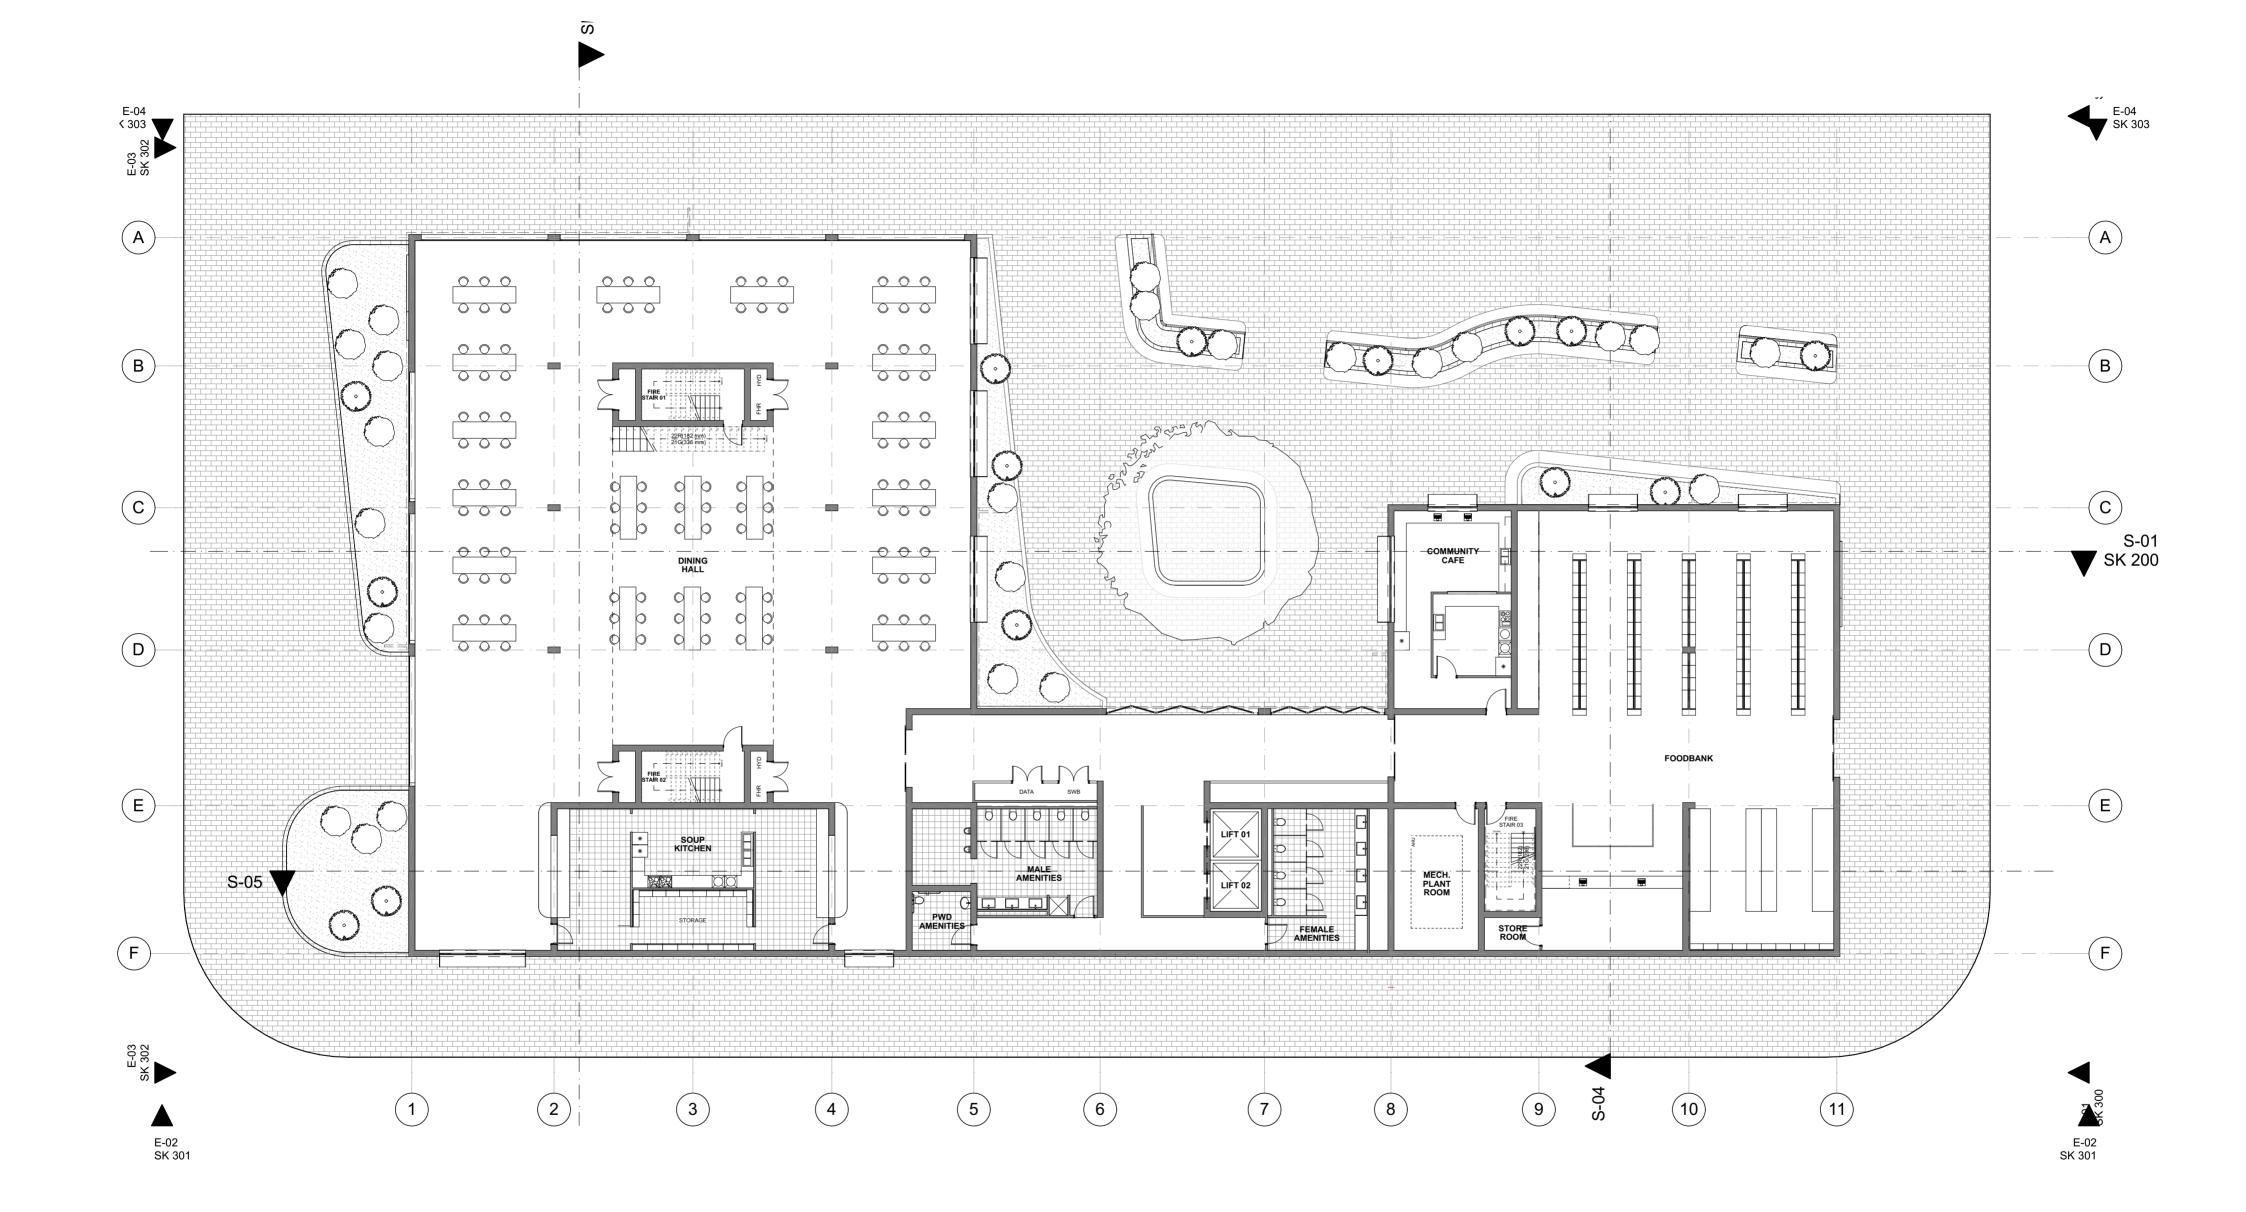

Site:

E-01 ST PAULS TERRACE ELEVATION A201 1:200

E-03 ALFRED STREET ELEVATION 1:200

All documents here within are subject to Australian Copyright Laws.

0 GROUND FLOOR

E-04 ELEVATION 1:200 **NOTE** The Builder shall check all dimensions and levels on site prior to construction. Notify any errors, discrepancies or omissions to the architect. Refer to written dimensions only. Do not scale drawings. Drawings shall not be used for construction purposes until issued for construction. This drawing reflects a design by #Contact Company and is to be used only for work when authorised in writing by #Contact Company. All boundaries and contours are subject to survey drawing **W-01**. All levels to Australian Height Data. It is the contractors responsibility to confirm all measurements on site and locations of any services prior to work on site. All documents here within are subject to Australian Copyright Laws.