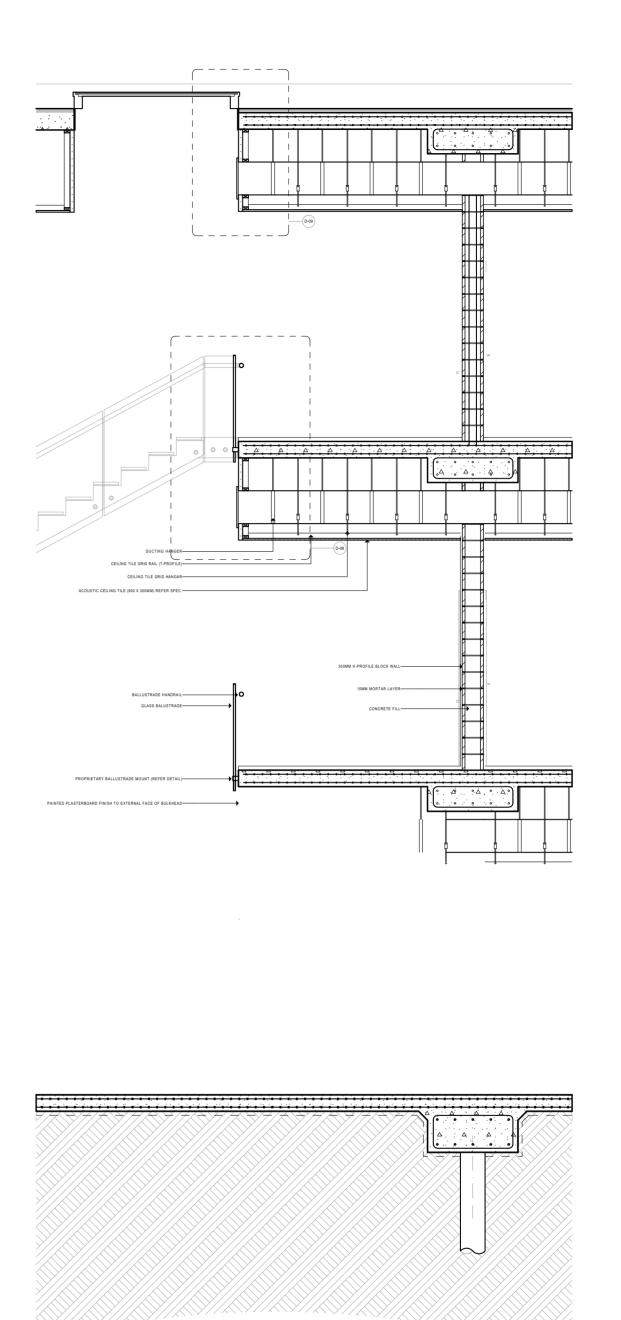

Client Site:

D-02

FACADE DETAIL 2

1:50

D-06 STRUCTURAL DETAIL 3 1:20

| <b>NOTE</b><br>The Builder shall check all dimensions and levels on site prior to construction.<br>Notify any errors, discrepancies or omissions to the architect. Refer to written<br>dimensions only. Do not scale drawings. Drawings shall not be used for<br>construction purposes until issued for construction. This drawing reflects a design<br>by #Contact Company and is to be used only for work when authorised in writing<br>by #Contact Company. |
|----------------------------------------------------------------------------------------------------------------------------------------------------------------------------------------------------------------------------------------------------------------------------------------------------------------------------------------------------------------------------------------------------------------------------------------------------------------|
| All boundaries and contours are subject to survey drawing W-01. All levels to Australian Height Data. It is the contractors responsibility to confirm all measurements on site and locations of any services prior to work on site.                                                                                                                                                                                                                            |
| All documents here within are subject to Australian Copyright Laws.                                                                                                                                                                                                                                                                                                                                                                                            |