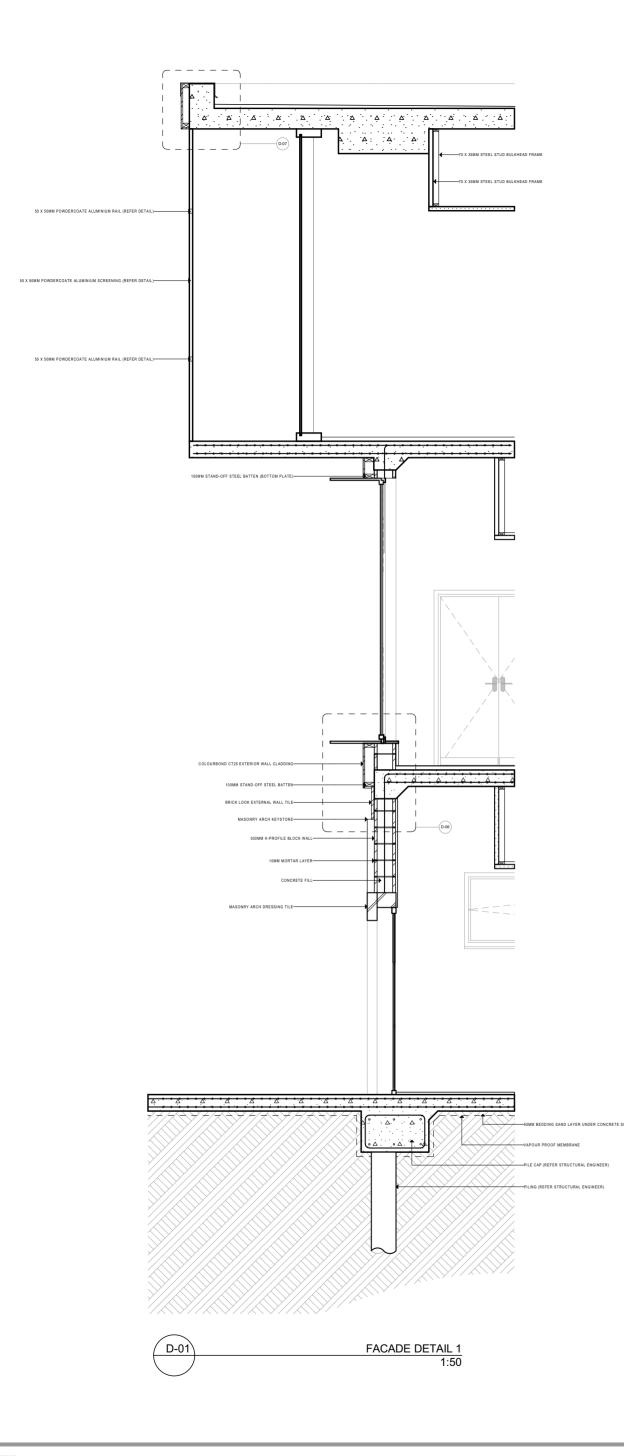

Client Site:

D-02

FACADE DETAIL 2

1:50

D-06 STRUCTURAL DETAIL 3 1:20

| <b>NOTE</b><br>The Builder shall check all dimensions and levels on site prior to construction.<br>Notify any errors, discrepancies or omissions to the architect. Refer to written<br>dimensions only. Do not scale drawings. Drawings shall not be used for<br>construction purposes until issued for construction. This drawing reflects a design<br>by #Contact Company and is to be used only for work when authorised in writing<br>by #Contact Company. |
|----------------------------------------------------------------------------------------------------------------------------------------------------------------------------------------------------------------------------------------------------------------------------------------------------------------------------------------------------------------------------------------------------------------------------------------------------------------|
| All boundaries and contours are subject to survey drawing W-01. All levels to Australian Height Data. It is the contractors responsibility to confirm all measurements on site and locations of any services prior to work on site.                                                                                                                                                                                                                            |
| All documents here within are subject to Australian Copyright Laws.                                                                                                                                                                                                                                                                                                                                                                                            |