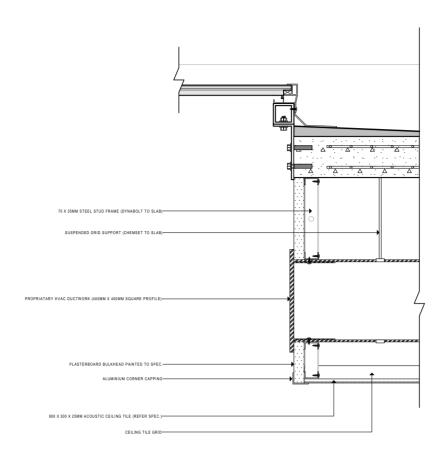

r Jenek<br>4/10 St Pauls Terrace Fortitude<br>Valley QLD 4006 | PROJECT NAME :<br>Meanjin Community Hub          | DRAWING NO.  |



All boundaries and contours are subject to survey drawing **W-01**. All levels to Australian Height Data. It is the contractors responsibility to confirm all measurements on site and locations of any services prior to work on site. All documents here within are subject to Australian Copyright Laws.

Client Site:





All boundaries and contours are subject to survey drawing **W-01**. All levels to Australian Height Data. It is the contractors responsibility to confirm all measurements on site and locations of any services prior to work on site. All documents here within are subject to Australian Copyright Laws.

Client Site:

D-02





FACADE DETAIL 2

1:50



D-06 STRUCTURAL DETAIL 3 1:20



| <b>NOTE</b><br>The Builder shall check all dimensions and levels on site prior to construction.<br>Notify any errors, discrepancies or omissions to the architect. Refer to written<br>dimensions only. Do not scale drawings. Drawings shall not be used for<br>construction purposes until issued for construction. This drawing reflects a design<br>by #Contact Company and is to be used only for work when authorised in writing<br>by #Contact Company. |
|-------------------------------------------------------------------------------------------------------------------------------------------------------------------------------------------------------------------------------------------------------------------------------------------------------------------------