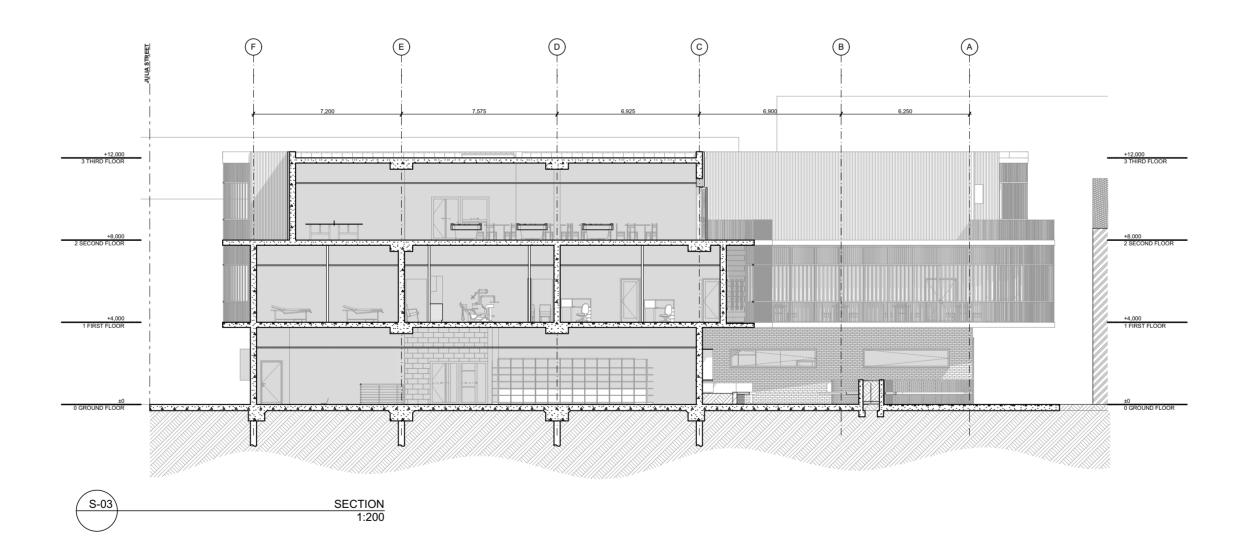

| Drawn   Checker<br>Plot Date:<br>Project NO.<br>Project Status | d Joel Clish<br>2/11/2020<br>20201001#Project ID<br>Design Development            | DRAWING TITLE :<br>SECTIONS<br>BUILDING SECTIONS | REVISION NO. |
|----------------------------------------------------------------|-----------------------------------------------------------------------------------|--------------------------------------------------|--------------|
| Client<br>Site:                                                | Yasu Santo & Waldemar Jenek<br>4/10 St Pauls Terrace Fortitude<br>Valley QLD 4006 | PROJECT NAME :<br>Meanjin Community Hub          | DRAWING NO.  |