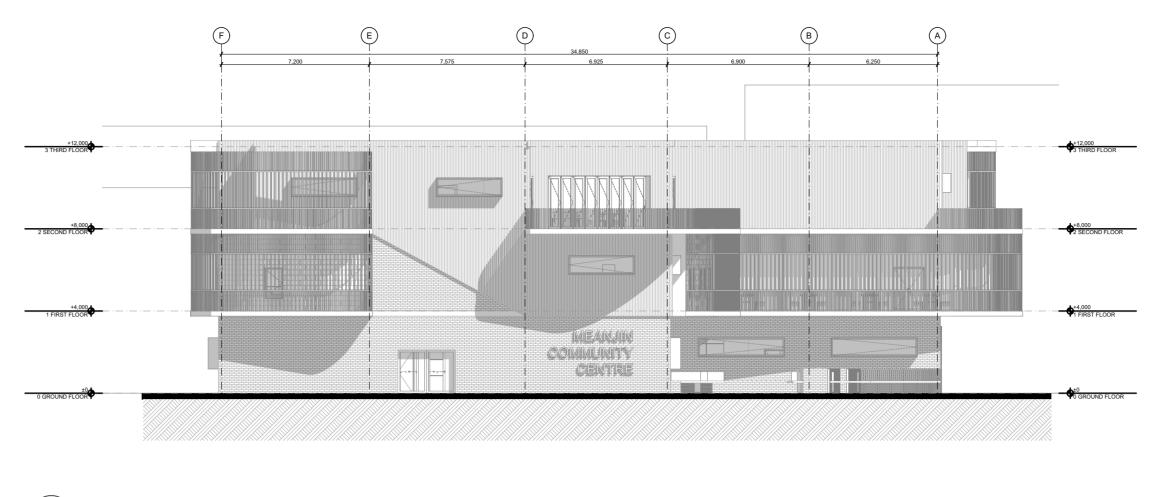

Site:

E-01 ST PAULS TERRACE ELEVATION A201 1:200

E-03 ALFRED STREET ELEVATION 1:200

All documents here within are subject to Australian Copyright Laws.

0 GROUND FLOOR

E-04 ELEVATION 1:200 **NOTE** The Builder shall check all dimensions and levels on site prior to construction. Notify any errors, discrepancies or omissions to the architect. Refer to written dimensions only. Do not scale drawings. Drawings shall not be used for construction purposes until issued for construction. This drawing reflects a design by #Contact Company and is to be used only for work when authorised in writing by #Contact Company. All boundaries and contours are subject to survey drawing **W-01**. All levels to Australian Height Data. It is the contractors responsibility to confirm all measurements on site and locations of any services prior to work on site. All documents here within are subject to Australian Copyright Laws.