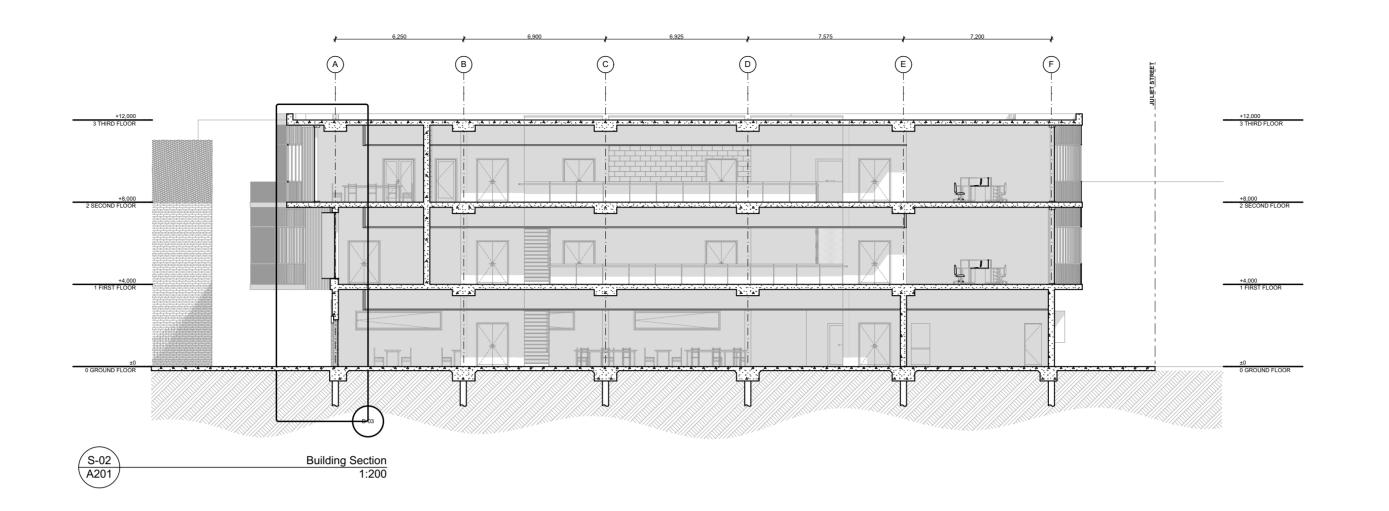

| Drawn   Checker<br>Plot Date:<br>Project NO.<br>Project Status | d Joel Clish<br>2/11/2020<br>20201001#Project ID<br>Design Development            | DRAWING TITLE :<br>SECTIONS<br>BUILDING SECTIONS | REVISION NO. |
|----------------------------------------------------------------|-----------------------------------------------------------------------------------|--------------------------------------------------|--------------|
| Client<br>Site:                                                | Yasu Santo & Waldemar Jenek<br>4/10 St Pauls Terrace Fortitude<br>Valley QLD 4006 | PROJECT NAME :<br>Meanjin Community Hub          | DRAWING NO.  |