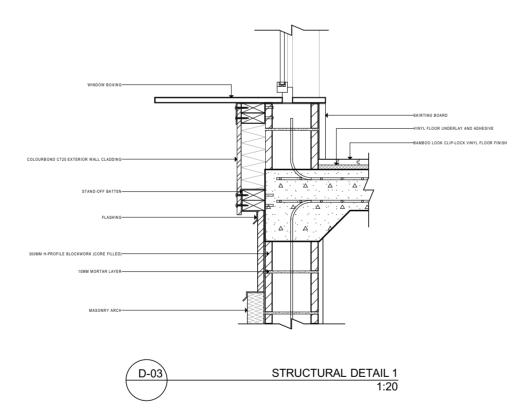

Fortitude<br>Valley QLD 4006 | PROJECT NAME :<br>Meanjin Community Hub          | DRAWING NO.  |



All boundaries and contours are subject to survey drawing **W-01**. All levels to Australian Height Data. It is the contractors responsibility to confirm all measurements on site and locations of any services prior to work on site. All documents here within are subject to Australian Copyright Laws.

Client Site:





All boundaries and contours are subject to survey drawing **W-01**. All levels to Australian Height Data. It is the contractors responsibility to confirm all measurements on site and locations of any services prior to work on site. All documents here within are subject to Australian Copyright Laws.

Client Site:

D-02





FACADE DETAIL 2

1:50



D-06 STRUCTURAL DETAIL 3 1:20



| <b>NOTE</b><br>The Builder shall check all dimensions and levels on site prior to construction.<br>Notify any errors, discrepancies or omissions to the architect. Refer to written<br>dimensions only. Do not scale drawings. Drawings shall not be used for<br>construction purposes until issued for construction. This drawing reflects a design<br>by #Contact Company and is to be used only for work when authorised in writing<br>by #Contact Company. |
|----------------------------------------------------------------------------------------------------------------------------------------------------------------------------------------------------------------------------------------------------------------------------------------------------------------------------------------------------------